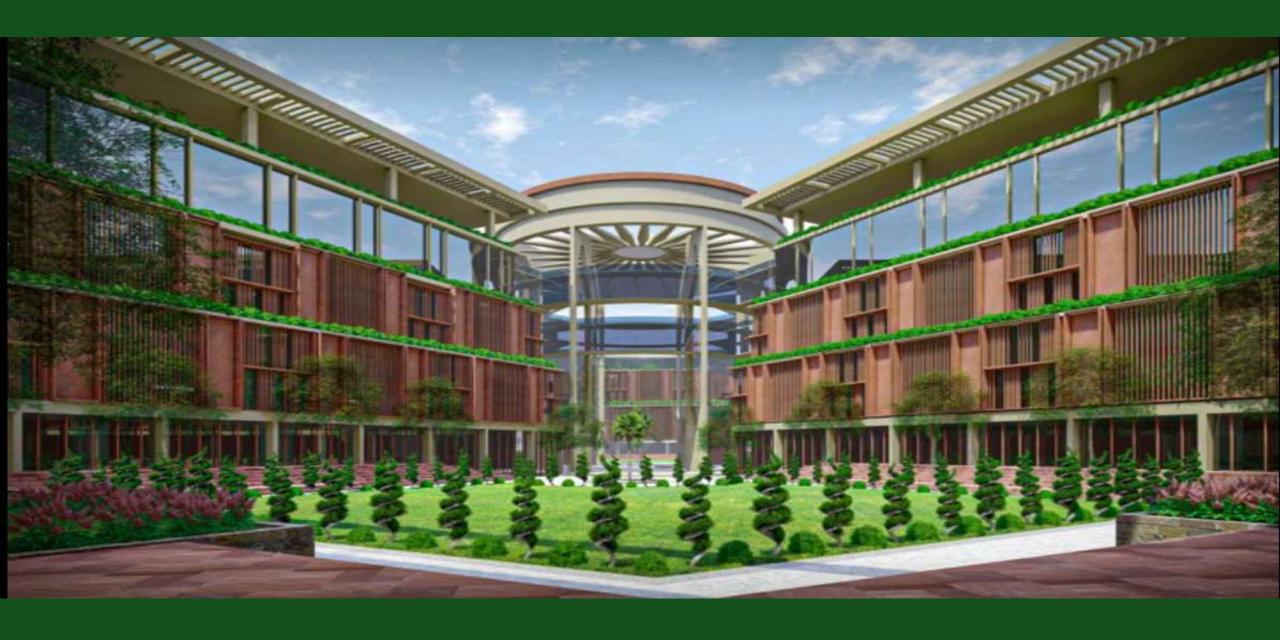

## Design Theme

The entire premises should have great landscaping with features like military-themed gardens, flagpoles, and pathways, all designed to evoke a sense of patriotism and valor.

- **1.Monumental Architecture:** Designed and planned in the lines of a monument. To symbolize the strength and importance of the institution. The façade shall be impressive.
- 2.Statues and Sculptures: The building is to have various statues and sculptures of soldiers, war heroes, and military leaders in honor of Army.
- **3.National Symbols:** The building should use Indian flag, the Ashoka Chakra, and other emblems to reinforce the connection with the nation and its values.
- **4.Military Insignia:** The walls or gallery may incorporate military insignia, badges, and symbols associated with Army, its heritage and traditions.
- **5.War Memorials:** Plaques or memorials of fallen soldiers or those who sacrificed greatly shall be included.

- Earthquake resistant building
- Preserves the top layer of all the land
- Sunken garden for impressive look
- Ceremonial walkway for events
- Separate 4 storied infrastructure complex
- Separate accommodation complex
- Central library
- Dharma Chakra at its top • State of the art gymnasium
- Army artifacts