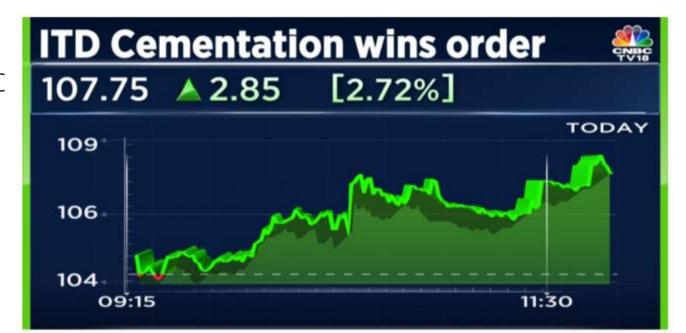

### Contract Details

• Contract nature : EPC

• Put to tender: Rs. 810 crs

• Contracted cost : Rs. 833 crs

Period : 27 months

• Contractor : ITI Cementation

• Started in February 2023

ITD Cementation gains on bagging Rs 833 crore Order For Building
833 crore order for building Army
Headquarters in Delhi