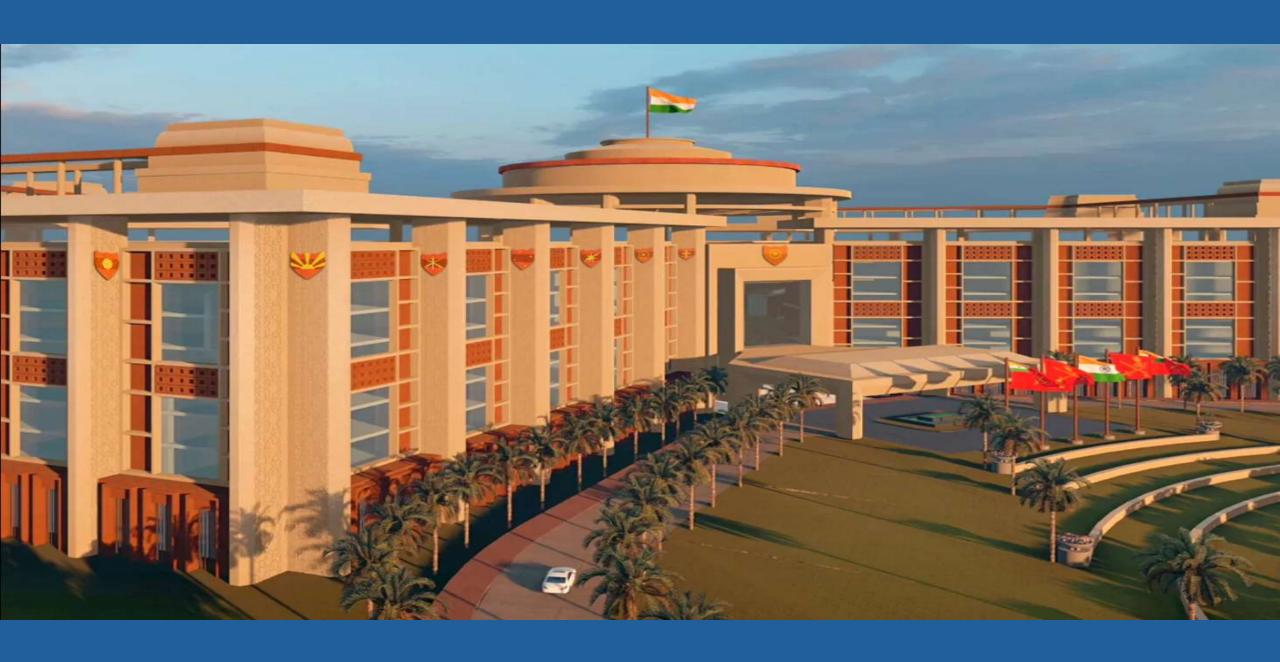

## Design Theme

The entire premises should have great landscaping with features like military-themed gardens, flagpoles, and pathways, all designed to evoke a sense of patriotism and valor.

- **1.Monumental Architecture:** Designed and planned in the lines of a monument. To symbolize the strength and importance of the institution. The façade shall be impressive.
- 2.Statues and Sculptures: The building is to have various statues and sculptures of soldiers, war heroes, and military leaders in honor of Army.
- **3.National Symbols:** The building should use Indian flag, the Ashoka Chakra, and other emblems to reinforce the connection with the nation and its values.
- **4.Military Insignia:** The walls or gallery may incorporate military insignia, badges, and symbols associated with Army, its heritage and traditions.
- **5.War Memorials:** Plaques or memorials of fallen soldiers or those who sacrificed greatly shall be included.

#### Salient features

- Total area: 39 acres
- Total built up area: 15,44,083 sft.
- Levels: 2B + GF + 7 (due to height restrictions)
- Architect: CP Kukreja Architects (CPKA)
- Occupancy: 6,000 (2,900 military, 3100 civil)
- Green building: GRIHA 5 rating
- Entry & Exit: 3 number of entry & exit points
- Parking: 4,000 vehicles