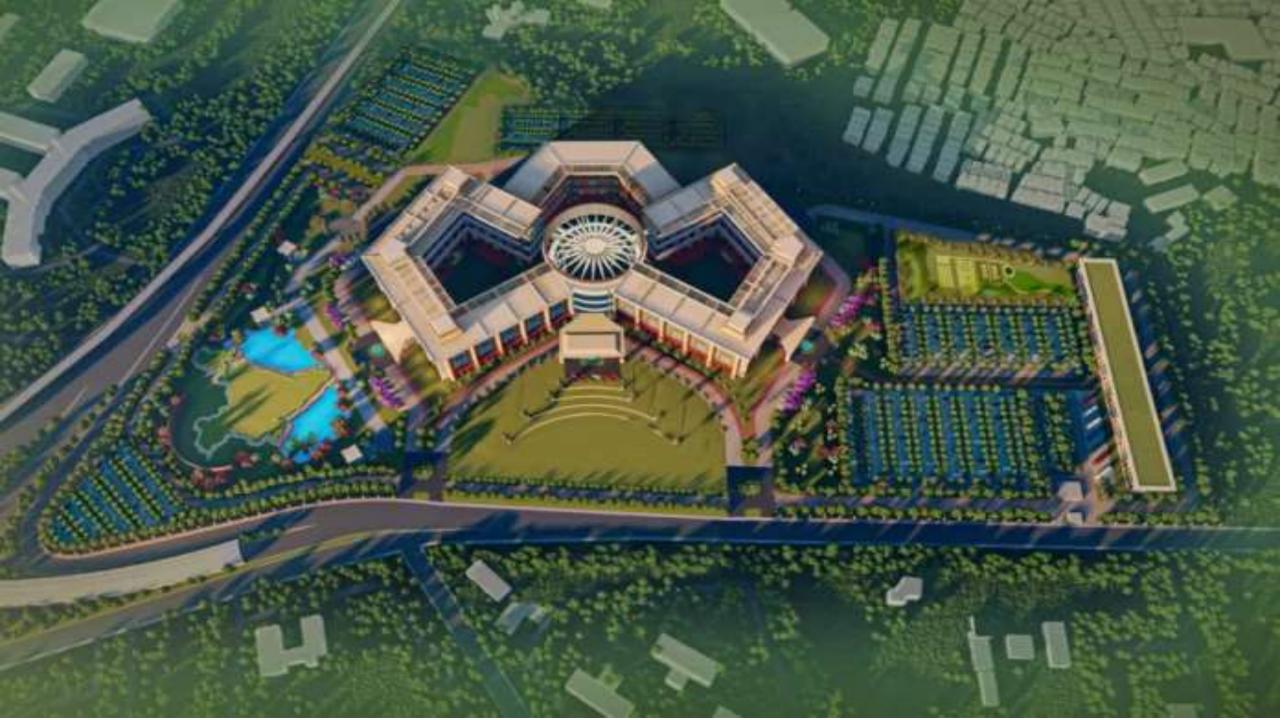

## Design Theme

The entire premises should have great landscaping with features like military-themed gardens, flagpoles, and pathways, all designed to evoke a sense of patriotism and valor.

- **1.Monumental Architecture:** Designed and planned in the lines of a monument. To symbolize the strength and importance of the institution. The façade shall be impressive.
- 2.Statues and Sculptures: The building is to have various statues and sculptures of soldiers, war heroes, and military leaders in honor of Army.
- **3.National Symbols:** The building should use Indian flag, the Ashoka Chakra, and other emblems to reinforce the connection with the nation and its values.
- **4.Military Insignia:** The walls or gallery may incorporate military insignia, badges, and symbols associated with Army, its heritage and traditions.
- **5.War Memorials:** Plaques or memorials of fallen soldiers or those who sacrificed greatly shall be included.

#### Salient features

- Total area: 39 acres
- Total built up area: 15,44,083 sft.
- Levels: 2B + GF + 7 (due to height restrictions)
- Architect: CP Kukreja Architects (CPKA)
- Occupancy: 6,000 (2,900 military, 3100 civil)
- Green building: GRIHA 5 rating
- Entry & Exit: 3 number of entry & exit points
- Parking: 4,000 vehicles

- Earthquake resistant building
- Preserves the top layer of all the land
- Sunken garden for impressive look
- Ceremonial walkway for events
- Separate 4 storied infrastructure complex
- Separate accommodation complex
- Central library
- Dharma Chakra at its top • State of the art gymnasium
- Army artifacts