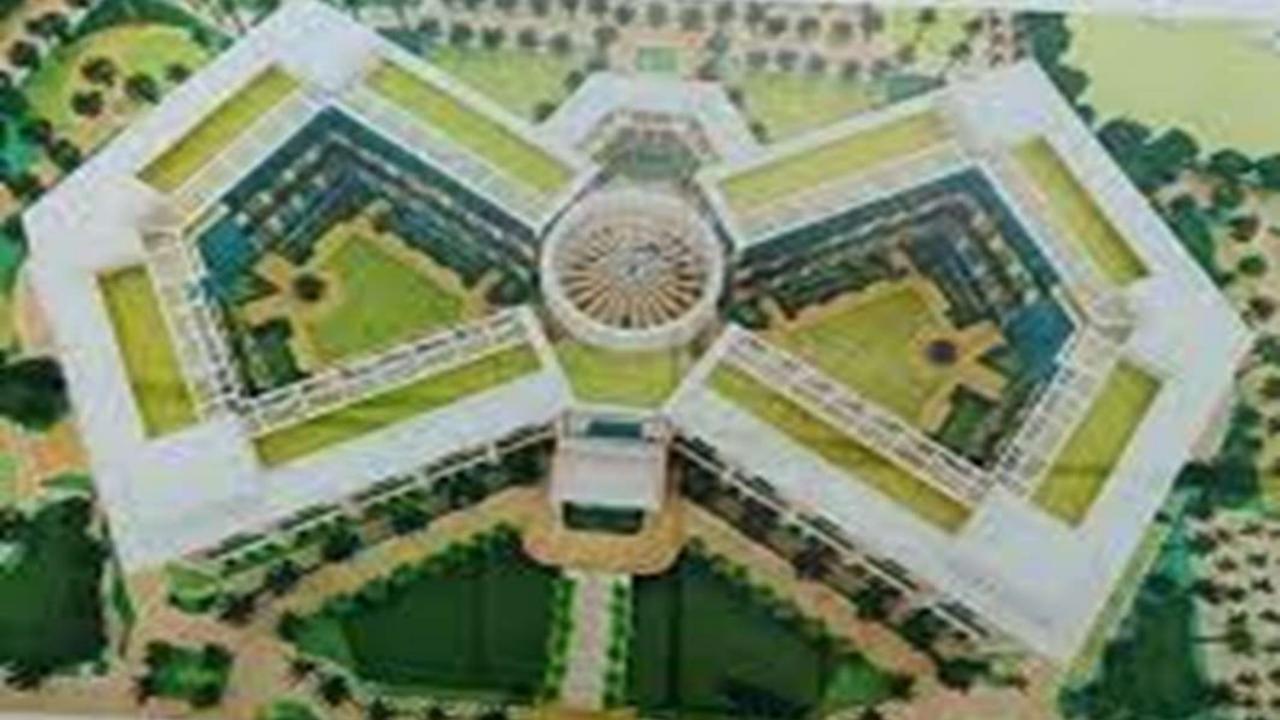

## Design Theme

The entire premises should have great landscaping with features like military-themed gardens, flagpoles, and pathways, all designed to evoke a sense of patriotism and valor.

- **1.Monumental Architecture:** Designed and planned in the lines of a monument. To symbolize the strength and importance of the institution. The façade shall be impressive.
- 2.Statues and Sculptures: The building is to have various statues and sculptures of soldiers, war heroes, and military leaders in honor of Army.
- **3.National Symbols:** The building should use Indian flag, the Ashoka Chakra, and other emblems to reinforce the connection with the nation and its values.
- **4.Military Insignia:** The walls or gallery may incorporate military insignia, badges, and symbols associated with Army, its heritage and traditions.
- **5.War Memorials:** Plaques or memorials of fallen soldiers or those who sacrificed greatly shall be included.

#### Salient features

- Total area: 39 acres
- Total built up area: 15,44,083 sft.
- Levels: 2B + GF + 7 (due to height restrictions)
- Architect: CP Kukreja Architects (CPKA)
- Occupancy: 6,000 (2,900 military, 3100 civil)
- Green building: GRIHA 5 rating
- Entry & Exit: 3 number of entry & exit points
- Parking: 4,000 vehicles

- Earthquake resistant building
- Preserves the top layer of all the land
- Sunken garden for impressive look
- Ceremonial walkway for events
- Separate 4 storied infrastructure complex
- Separate accommodation complex
- Central library
- Dharma Chakra at its top • State of the art gymnasium
- Army artifacts