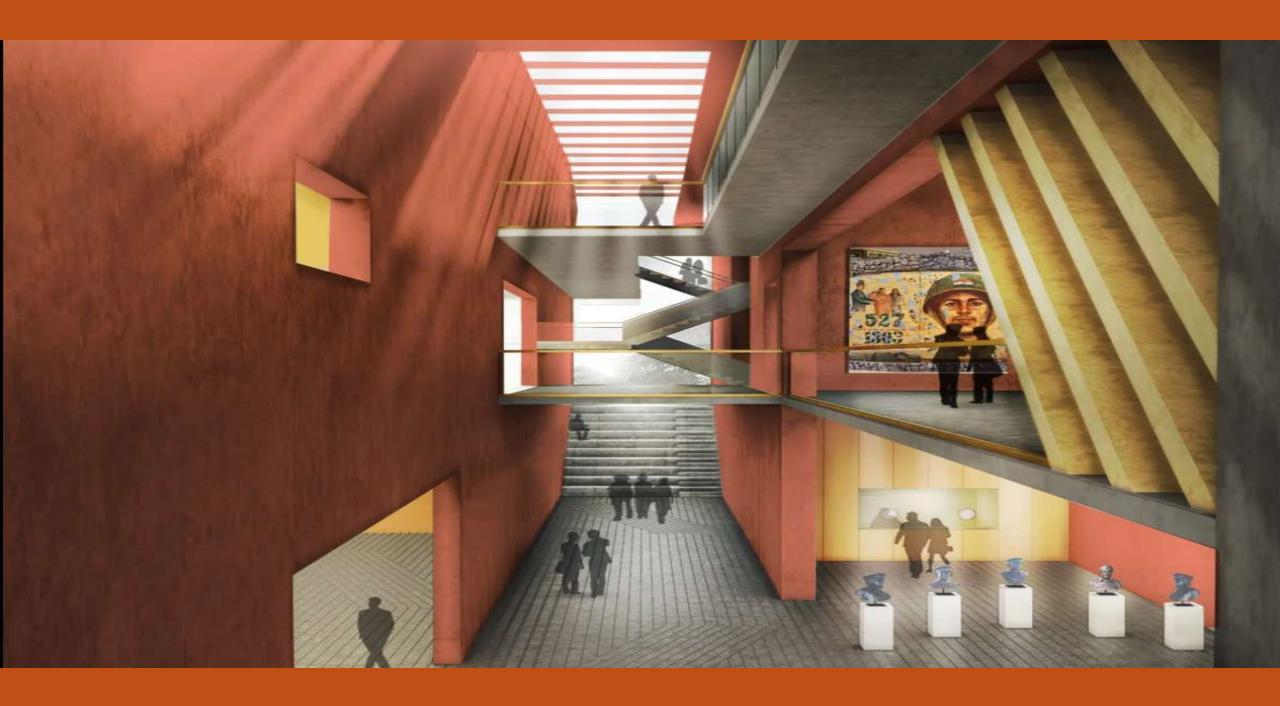

## Design Theme

The entire premises should have great landscaping with features like military-themed gardens, flagpoles, and pathways, all designed to evoke a sense of patriotism and valor.

- **1.Monumental Architecture:** Designed and planned in the lines of a monument. To symbolize the strength and importance of the institution. The façade shall be impressive.
- 2.Statues and Sculptures: The building is to have various statues and sculptures of soldiers, war heroes, and military leaders in honor of Army.
- **3.National Symbols:** The building should use Indian flag, the Ashoka Chakra, and other emblems to reinforce the connection with the nation and its values.
- **4.Military Insignia:** The walls or gallery may incorporate military insignia, badges, and symbols associated with Army, its heritage and traditions.
- **5.War Memorials:** Plaques or memorials of fallen soldiers or those who sacrificed greatly shall be included.

- Earthquake resistant building
- Preserves the top layer of all the land
- Sunken garden for impressive look
- Ceremonial walkway for events
- Separate 4 storied infrastructure complex
- Separate accommodation complex
- Central library
- Dharma Chakra at its top • State of the art gymnasium
- Army artifacts