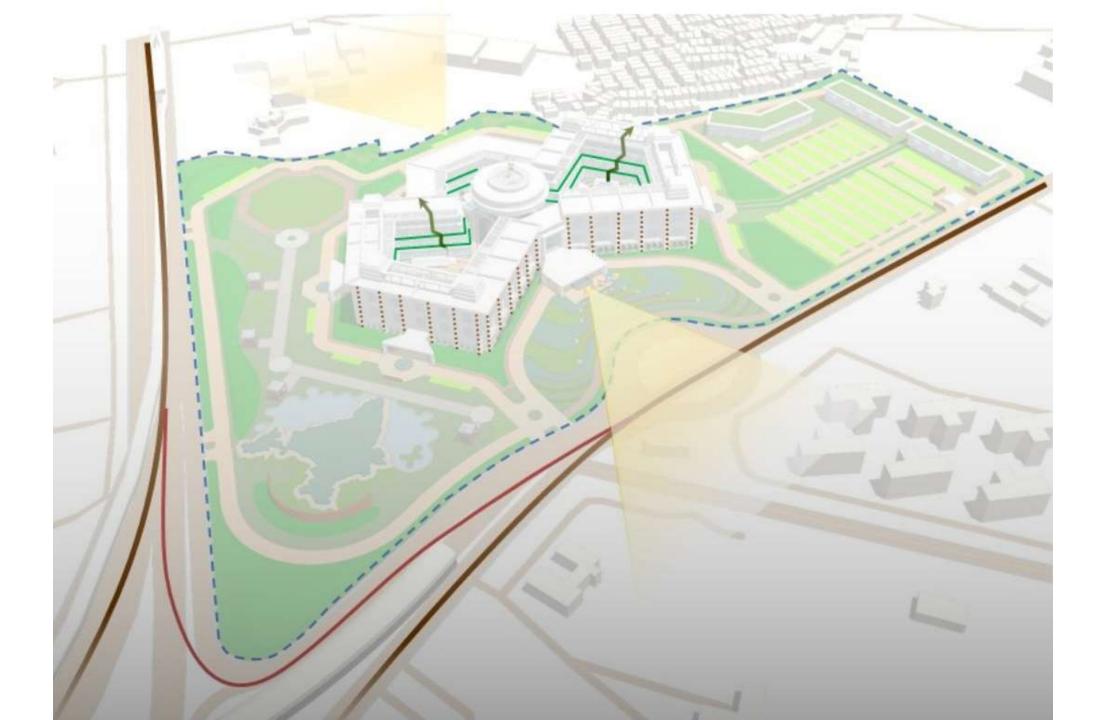

#### Salient features

- Total area: 39 acres
- Total built up area: 15,44,083 sft.
- Levels: 2B + GF + 7 (due to height restrictions)
- Architect: CP Kukreja Architects (CPKA)
- Occupancy: 6,000 (2,900 military, 3100 civil)
- Green building: GRIHA 5 rating
- Entry & Exit: 3 number of entry & exit points
- Parking: 4,000 vehicles

- Earthquake resistant building
- Preserves the top layer of all the land
- Sunken garden for impressive look
- Ceremonial walkway for events
- Separate 4 storied infrastructure complex
- Separate accommodation complex
- Central library
- Dharma Chakra at its top • State of the art gymnasium
- Army artifacts