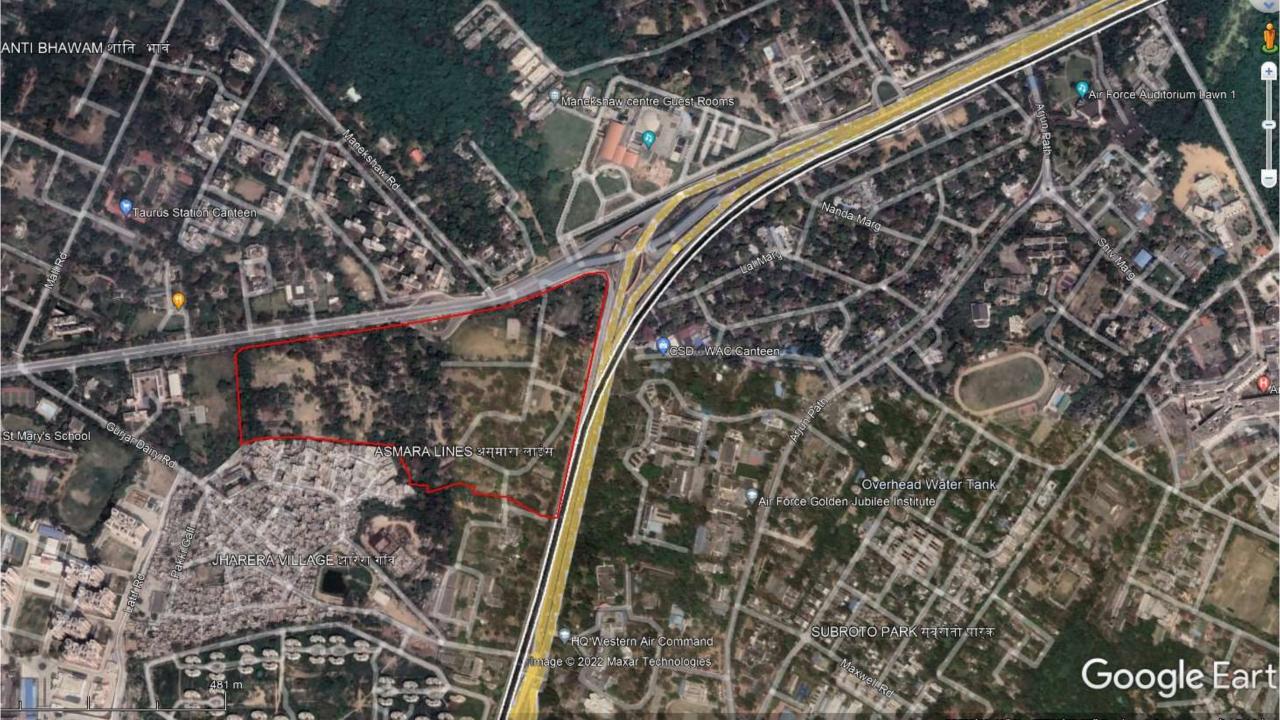

#### Salient features

- Total area: 39 acres
- Total built up area: 15,44,083 sft.
- Levels: 2B + GF + 7 (due to height restrictions)
- Architect: CP Kukreja Architects (CPKA)
- Occupancy: 6,000 (2,900 military, 3100 civil)
- Green building: GRIHA 5 rating
- Entry & Exit: 3 number of entry & exit points
- Parking: 4,000 vehicles