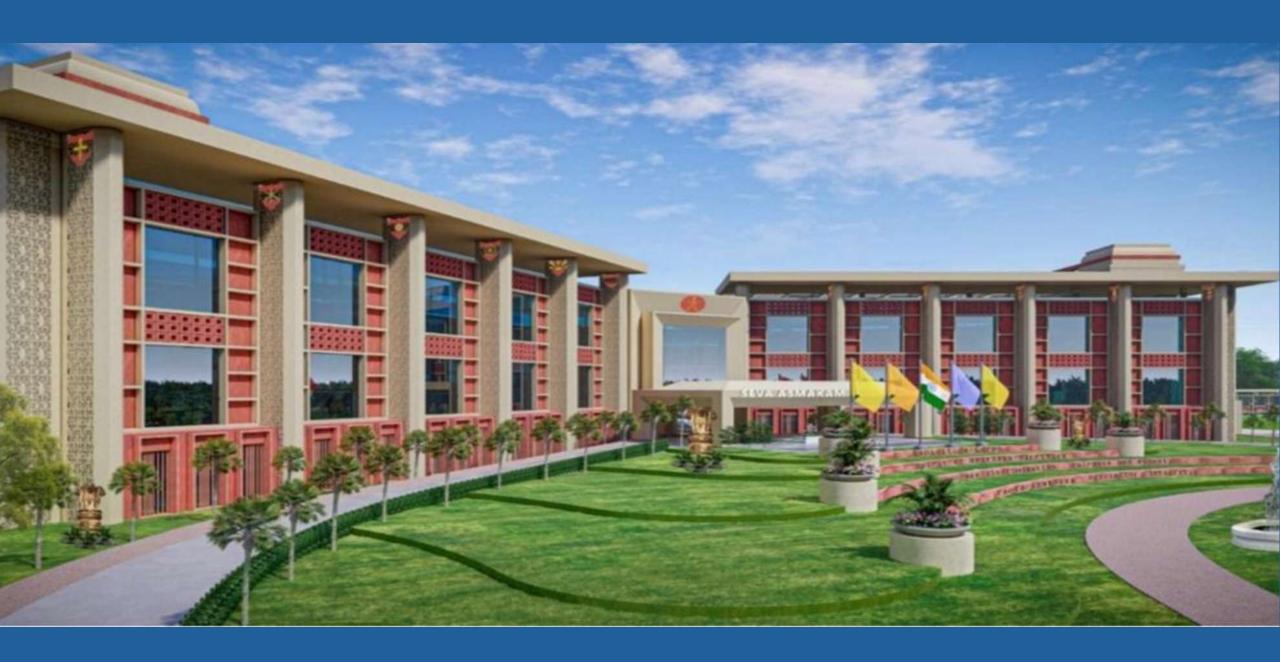

## Design Theme

The entire premises should have great landscaping with features like military-themed gardens, flagpoles, and pathways, all designed to evoke a sense of patriotism and valor.

- **1.Monumental Architecture:** Designed and planned in the lines of a monument. To symbolize the strength and importance of the institution. The façade shall be impressive.
- 2.Statues and Sculptures: The building is to have various statues and sculptures of soldiers, war heroes, and military leaders in honor of Army.
- **3.National Symbols:** The building should use Indian flag, the Ashoka Chakra, and other emblems to reinforce the connection with the nation and its values.
- **4.Military Insignia:** The walls or gallery may incorporate military insignia, badges, and symbols associated with Army, its heritage and traditions.
- **5.War Memorials:** Plaques or memorials of fallen soldiers or those who sacrificed greatly shall be included.

#### Salient features

- Total area: 39 acres
- Total built up area: 15,44,083 sft.
- Levels: 2B + GF + 7 (due to height restrictions)
- Architect: CP Kukreja Architects (CPKA)
- Occupancy: 6,000 (2,900 military, 3100 civil)
- Green building: GRIHA 5 rating
- Entry & Exit: 3 number of entry & exit points
- Parking: 4,000 vehicles