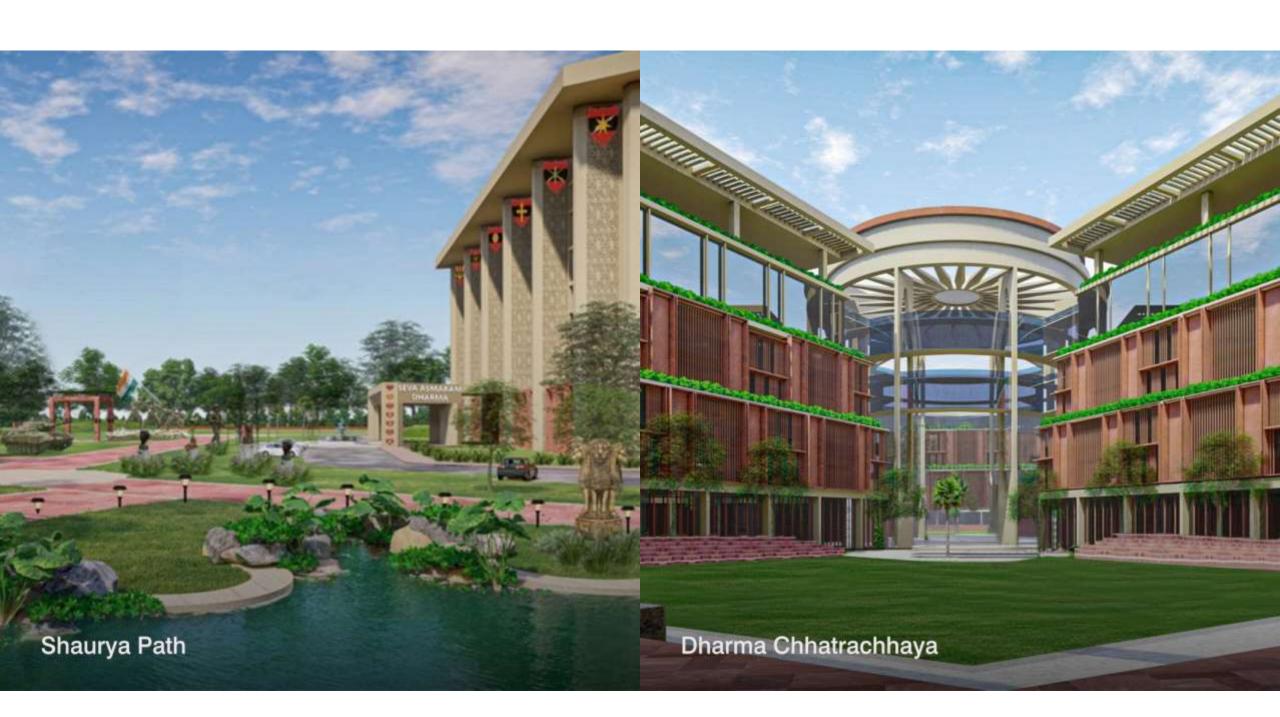

## Design Theme

The entire premises should have great landscaping with features like military-themed gardens, flagpoles, and pathways, all designed to evoke a sense of patriotism and valor.

- **1.Monumental Architecture:** Designed and planned in the lines of a monument. To symbolize the strength and importance of the institution. The façade shall be impressive.
- 2.Statues and Sculptures: The building is to have various statues and sculptures of soldiers, war heroes, and military leaders in honor of Army.
- **3.National Symbols:** The building should use Indian flag, the Ashoka Chakra, and other emblems to reinforce the connection with the nation and its values.
- **4.Military Insignia:** The walls or gallery may incorporate military insignia, badges, and symbols associated with Army, its heritage and traditions.
- **5.War Memorials:** Plaques or memorials of fallen soldiers or those who sacrificed greatly shall be included.

- Earthquake resistant building
- Preserves the top layer of all the land
- Sunken garden for impressive look
- Ceremonial walkway for events
- Separate 4 storied infrastructure complex
- Separate accommodation complex
- Central library
- Dharma Chakra at its top • State of the art gymnasium
- Army artifacts