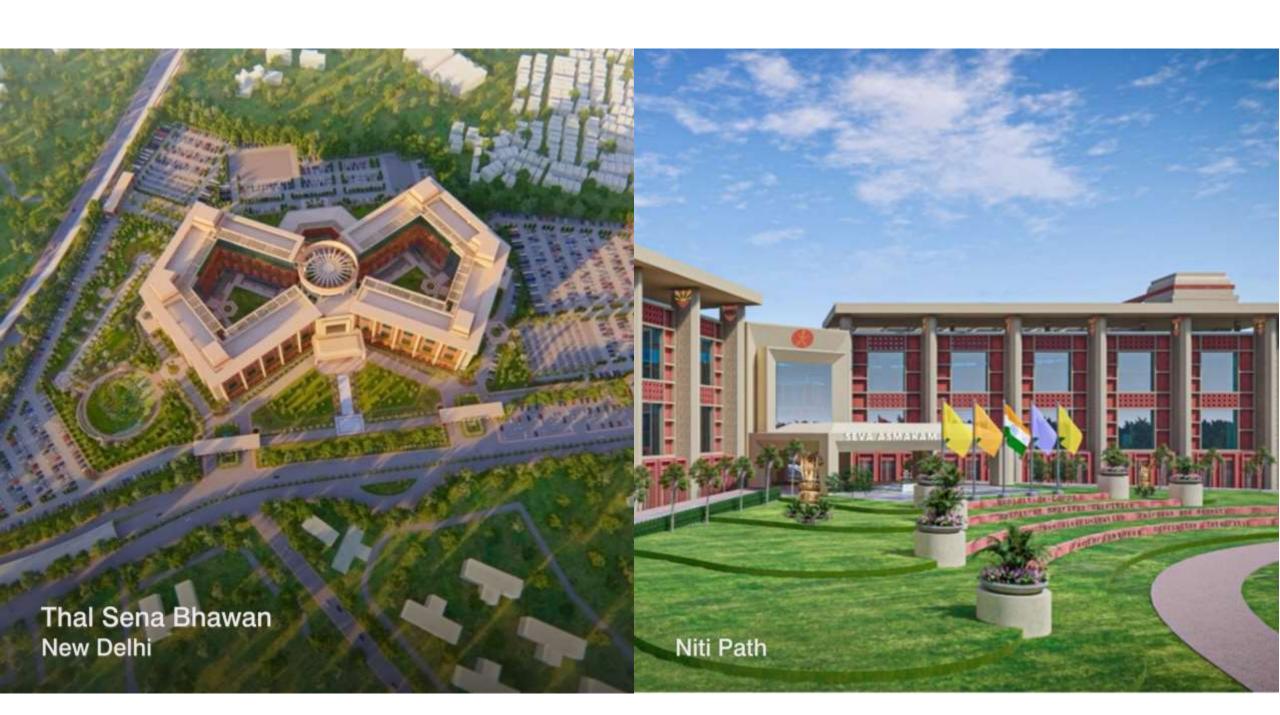

Your project management discussions relate to .....

....a modern yet monumental styled building...........

## Design Theme

The entire premises should have great landscaping with features like military-themed gardens, flagpoles, and pathways, all designed to evoke a sense of patriotism and valor.

- **1.Monumental Architecture:** Designed and planned in the lines of a monument. To symbolize the strength and importance of the institution. The façade shall be impressive.
- 2.Statues and Sculptures: The building is to have various statues and sculptures of soldiers, war heroes, and military leaders in honor of Army.
- **3.National Symbols:** The building should use Indian flag, the Ashoka Chakra, and other emblems to reinforce the connection with the nation and its values.
- **4.Military Insignia:** The walls or gallery may incorporate military insignia, badges, and symbols associated with Army, its heritage and traditions.
- **5.War Memorials:** Plaques or memorials of fallen soldiers or those who sacrificed greatly shall be included.

#### Salient features

- Total area: 39 acres
- Total built up area: 15,44,083 sft.
- Levels: 2B + GF + 7 (due to height restrictions)
- Architect: CP Kukreja Architects (CPKA)
- Occupancy: 6,000 (2,900 military, 3100 civil)
- Green building: GRIHA 5 rating
- Entry & Exit: 3 number of entry & exit points
- Parking: 4,000 vehicles

- Earthquake resistant building
- Preserves the top layer of all the land
- Sunken garden for impressive look
- Ceremonial walkway for events
- Separate 4 storied infrastructure complex
- Separate accommodation complex
- Central library
- Dharma Chakra at its top • State of the art gymnasium
- Army artifacts