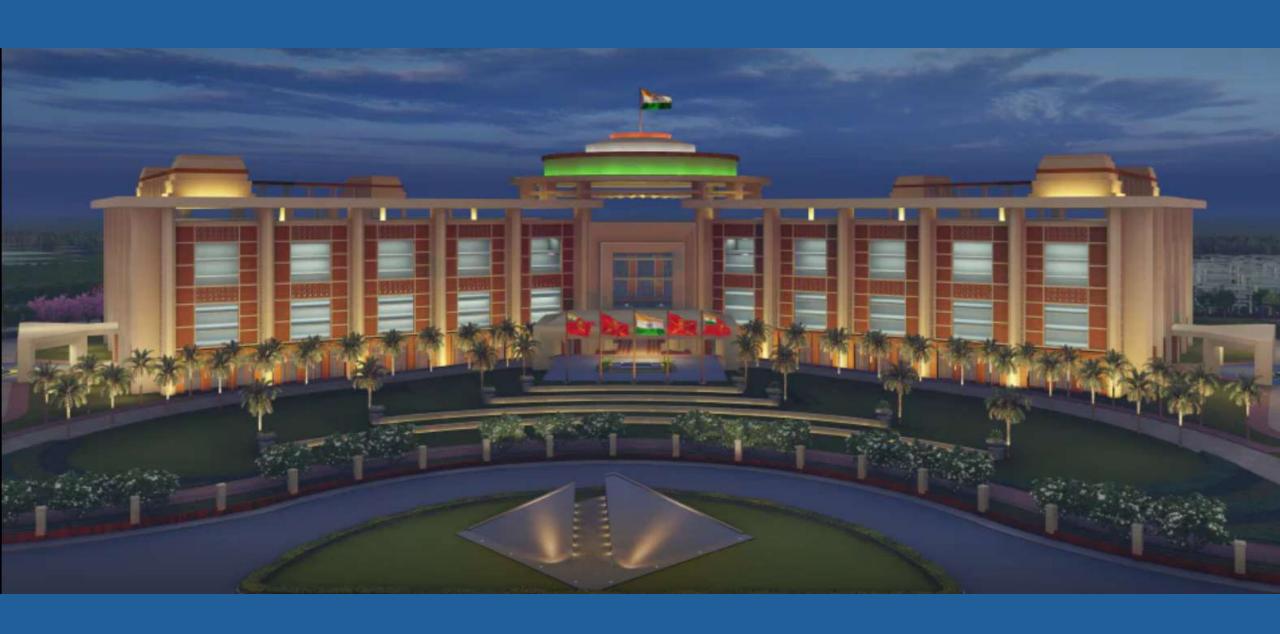

Your project management discussions relate to .....

....a modern yet monumental styled building...........

## Design Theme

The entire premises should have great landscaping with features like military-themed gardens, flagpoles, and pathways, all designed to evoke a sense of patriotism and valor.

- **1.Monumental Architecture:** Designed and planned in the lines of a monument. To symbolize the strength and importance of the institution. The façade shall be impressive.
- 2.Statues and Sculptures: The building is to have various statues and sculptures of soldiers, war heroes, and military leaders in honor of Army.
- **3.National Symbols:** The building should use Indian flag, the Ashoka Chakra, and other emblems to reinforce the connection with the nation and its values.
- **4.Military Insignia:** The walls or gallery may incorporate military insignia, badges, and symbols associated with Army, its heritage and traditions.
- **5.War Memorials:** Plaques or memorials of fallen soldiers or those who sacrificed greatly shall be included.

Indian Army
Head
Quarters

Name:
Thal Sena
Bhawan

Inauguration in May 2025