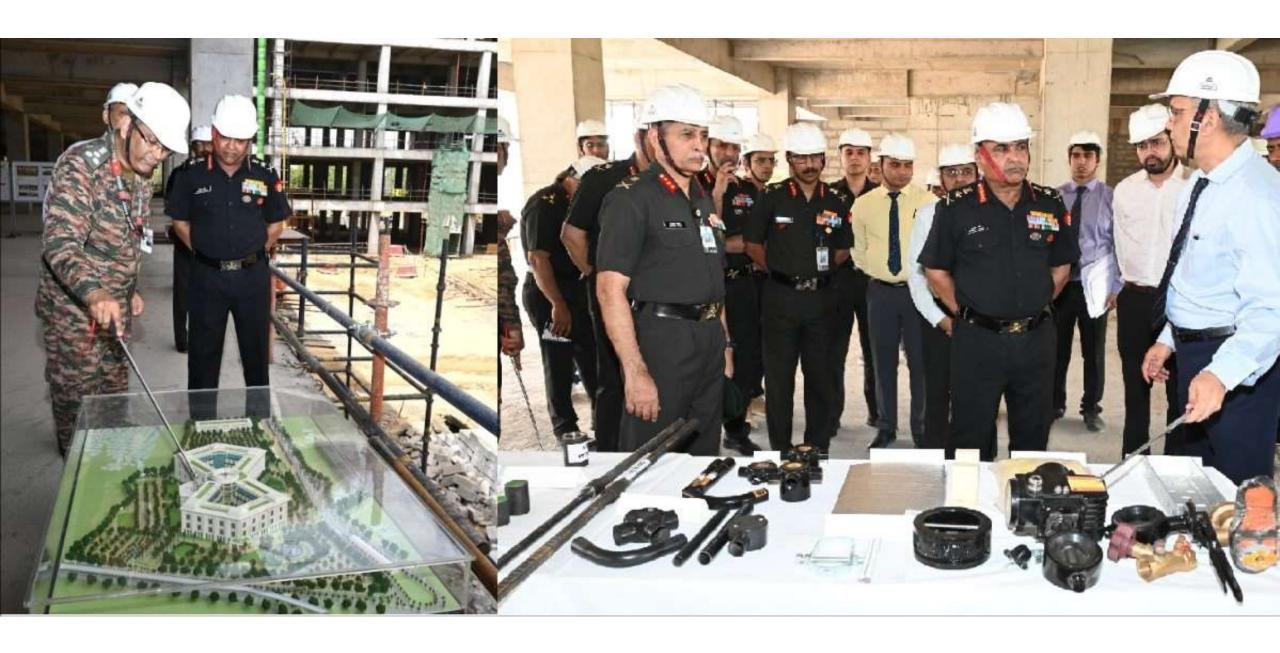

### Contract Details

• Contract nature : EPC

• Put to tender: Rs. 810 crs

• Contracted cost : Rs. 833 crs

Period : 27 months

• Contractor : ITI Cementation

• Started in February 2023

ITD Cementation gains on bagging Rs 833 crore Order For Building
833 crore order for building Army
Headquarters in Delhi