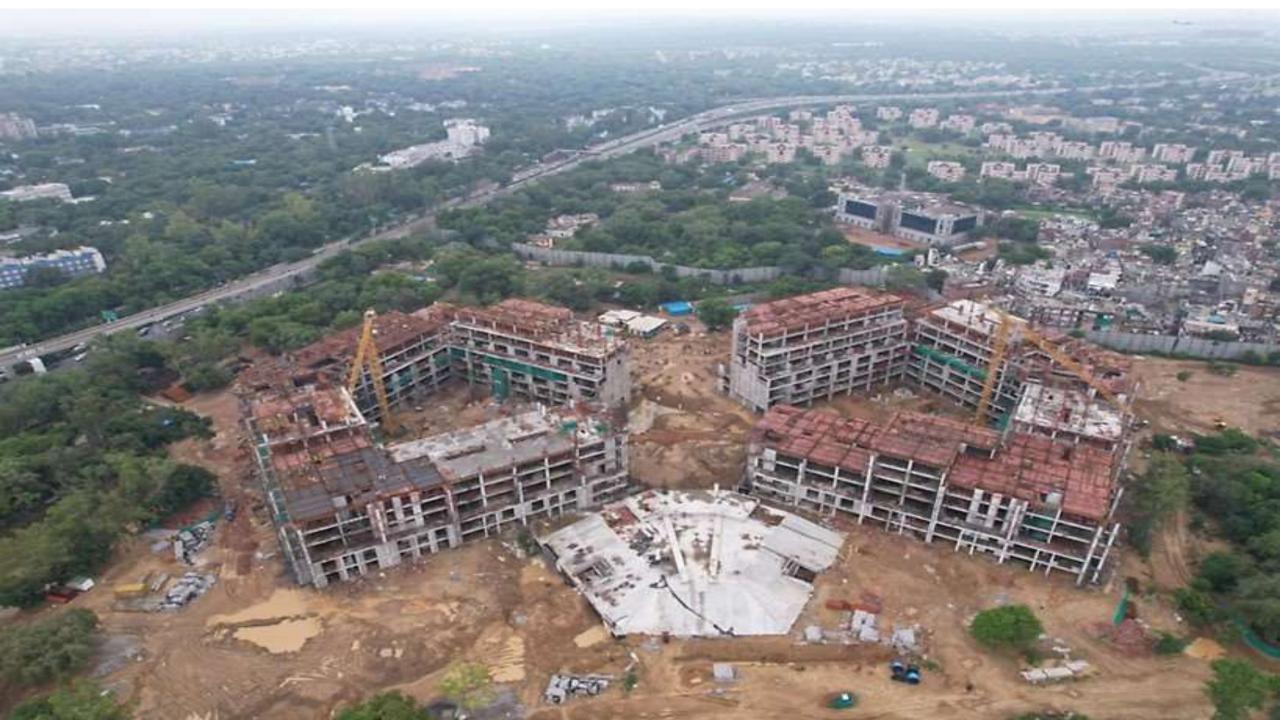

#### Salient features

- Total area: 39 acres
- Total built up area: 15,44,083 sft.
- Levels: 2B + GF + 7 (due to height restrictions)
- Architect: CP Kukreja Architects (CPKA)
- Occupancy: 6,000 (2,900 military, 3100 civil)
- Green building: GRIHA 5 rating
- Entry & Exit: 3 number of entry & exit points
- Parking: 4,000 vehicles

- Earthquake resistant building
- Preserves the top layer of all the land
- Sunken garden for impressive look
- Ceremonial walkway for events
- Separate 4 storied infrastructure complex
- Separate accommodation complex
- Central library
- Dharma Chakra at its top • State of the art gymnasium
- Army artifacts