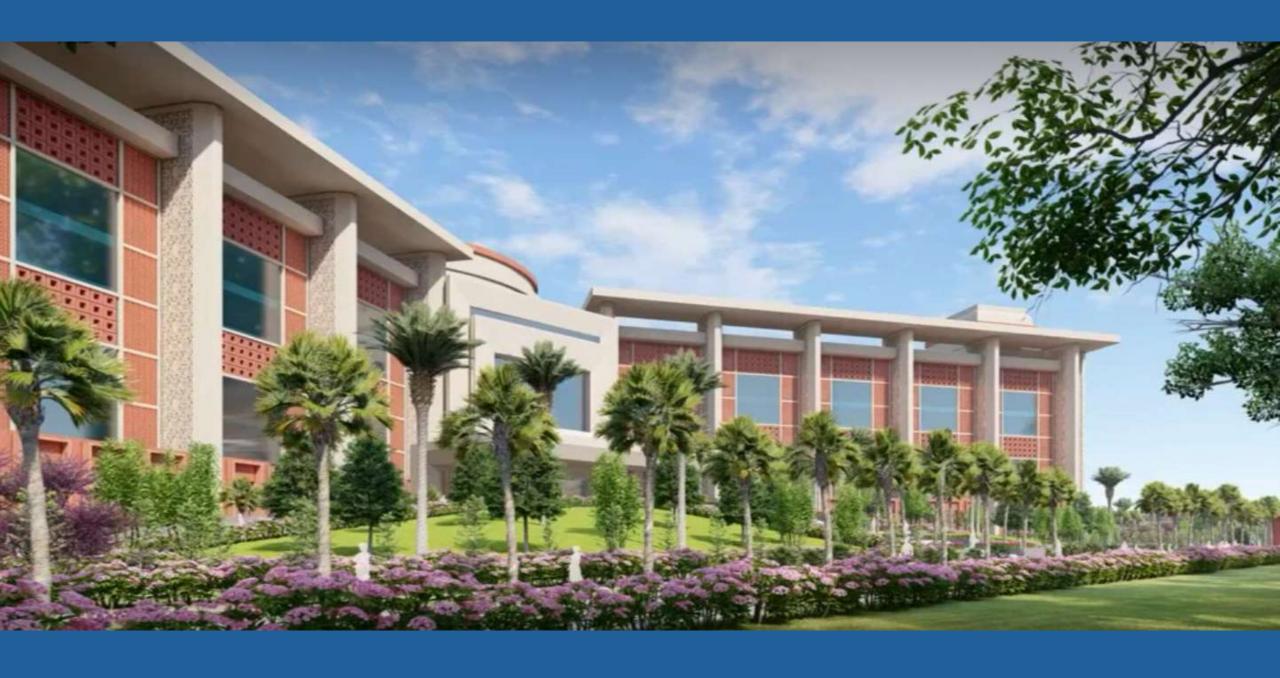

## Design Theme

The entire premises should have great landscaping with features like military-themed gardens, flagpoles, and pathways, all designed to evoke a sense of patriotism and valor.

- **1.Monumental Architecture:** Designed and planned in the lines of a monument. To symbolize the strength and importance of the institution. The façade shall be impressive.
- 2.Statues and Sculptures: The building is to have various statues and sculptures of soldiers, war heroes, and military leaders in honor of Army.
- **3.National Symbols:** The building should use Indian flag, the Ashoka Chakra, and other emblems to reinforce the connection with the nation and its values.
- **4.Military Insignia:** The walls or gallery may incorporate military insignia, badges, and symbols associated with Army, its heritage and traditions.
- **5.War Memorials:** Plaques or memorials of fallen soldiers or those who sacrificed greatly shall be included.

#### Salient features

- Total area: 39 acres
- Total built up area: 15,44,083 sft.
- Levels: 2B + GF + 7 (due to height restrictions)
- Architect: CP Kukreja Architects (CPKA)
- Occupancy: 6,000 (2,900 military, 3100 civil)
- Green building: GRIHA 5 rating
- Entry & Exit: 3 number of entry & exit points
- Parking: 4,000 vehicles