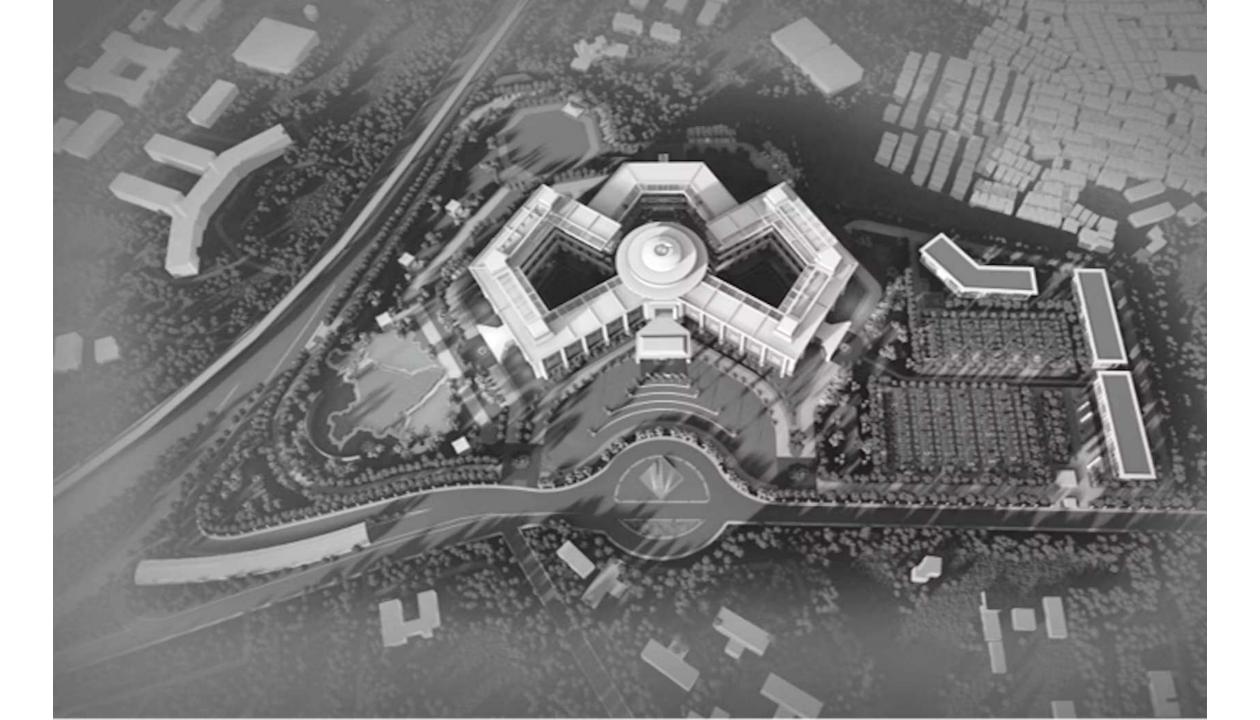

#### Salient features

- Total area: 39 acres
- Total built up area: 15,44,083 sft.
- Levels: 2B + GF + 7 (due to height restrictions)
- Architect: CP Kukreja Architects (CPKA)
- Occupancy: 6,000 (2,900 military, 3100 civil)
- Green building: GRIHA 5 rating
- Entry & Exit: 3 number of entry & exit points
- Parking: 4,000 vehicles

# World's best 5 specific buildings

- •Once completed, the Building in discussion will be among the world's top 5 best specific buildings:
  - 250 years old Buenavista Palace, Spain; (architectural monument)
  - the 80-years old The Pentagon, the USA; (Building, institution, and symbol)
  - the 70-years old General Staff Building, Russia; (symbol of victory, Russia's victory over Napoleon's army)
  - 9-years old Hexagon, France.

    (resembles France's geographical shape & houses Army, Navy, and Airforce)