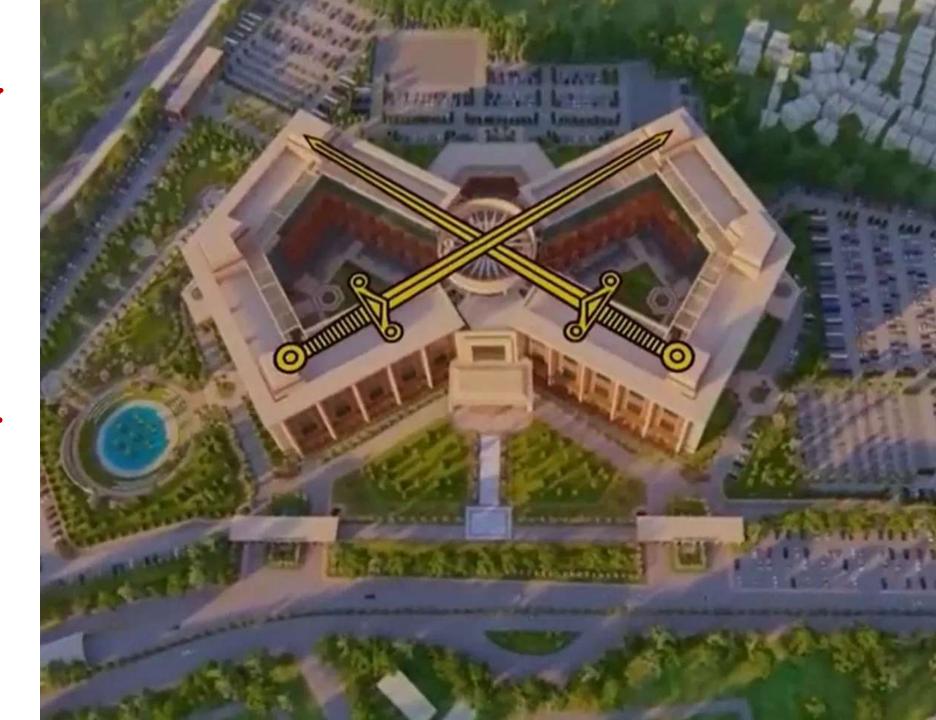

# World's best 5 specific buildings

- •Once completed, the Building in discussion will be among the world's top 5 best specific buildings:
  - 250 years old Buenavista Palace, Spain; (architectural monument)
  - the 80-years old The Pentagon, the USA; (Building, institution, and symbol)
  - the 70-years old General Staff Building, Russia; (symbol of victory, Russia's victory over Napoleon's army)
  - 9-years old Hexagon, France.

    (resembles France's geographical shape & houses Army, Navy, and Airforce)

Indian Army
Head
Quarters

Name:
Thal Sena
Bhawan

Inauguration in May 2025